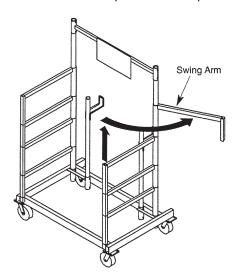

With 3-step risers, back rail, and 4th step additions: 106"l x 30-1/4"w x 77-3/4"h (2692 x 768 x 1975 mm), 1012 lb (459 kg)

- 6" (152 mm) diameter casters, all four casters swivel
- Cart is steel construction with black baked on powder-coat paint
- · Lift and rotate swing arms out of the way to allow risers to be easily loaded and unloaded
- Fits through a standard 36" (914 mm) doorway
- Cart is designed to carry four risers, four rails (back, side or a combination) and four optional 4th-steps

With 3-step risers, back rail, and 4th step additions: 87"l x 30-1/4"w x 77-3/4"h (2210 x 768 x 1975 mm), 850 lb (386 kg)

- 6" (152 mm) diameter casters, all four casters swivel
- · Cart is steel construction with black baked on powder-coat paint
- · Lift and rotate swing arms out of the way to allow risers to be easily loaded and unloaded
- Fits through a standard 36" (914 mm) doorway
- Cart is designed to carry four risers, four back rails and four optional 4th-steps

With 3-step risers, back rail, and 4th step additions:  $87^{\text{H}} \times 36-1/4^{\text{W}} \times 77-3/4^{\text{W}} + (2210 \times 921 \times 1975 \text{ mm})$ , 975 lb (442 kg)

- 6" (152 mm) diameter casters, all 4 casters swivel
- Cart is steel construction with black baked on powder-coat paint
- · Lift and rotate swing arms out of the way to allow risers to be easily loaded and unloaded
- · 40" (1016 mm) doorway required
- · Cart is designed to carry four risers, four back rails and four optional 4th-steps